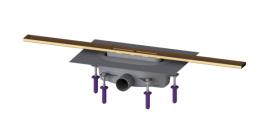

### **Description**

The narrow Linearis Infinity channel for walk-in showers is suitable for indoor linear drainage for household and commercial use. The channel profile made of 316 stainless steel can be extended straight or at three (30, 45 and 90 degree) angles. The drain body made of PP is equipped with sound and settlement absorbers. The channel contains a clip-on flange with factory-mounted waterproofing membrane to EN 1253-1 and DIN 18534-1-W3-I. The channel profile can be pushed in the lengthwise and transverse direction in the clip-on flange to level out construction tolerance. Including odour trap with 50 mm water seal. Open seepage water openings, without flooding of the waterproofing level in the event of backwater.

General characteristics

Nominal size (DN): 50

**Dimensions** 

Net weight:2,84 kgGross weight:2,84 kgMin. design height:90 mmVertically adjustable:yes

Length:264 mmWidth:111 mmPackaging dimension:lengthPackaging dimension:widthPackaging dimension:height

Tank/drain body

Outlet nominal size (OD): 50 mm
Outlet nominal size (DN): 50 mm
Material of drain body: PP
System: lateral

Coverage features

Type of cover: Stainless steel cover Cover material: 316 stainless steel