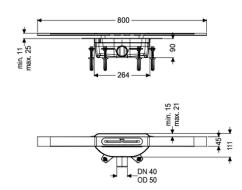

General characteristics

Nominal size (DN): 50

**Dimensions** 

Net weight:2,84 kgGross weight:2,84 kgMin. design height:90 mmVertically adjustable:yes

Length:264 mmWidth:111 mmPackaging dimension:lengthPackaging dimension:widthPackaging dimension:height

Tank/drain body

Outlet nominal size (OD): 50 mm
Outlet nominal size (DN): 50 mm
Material of drain body: PP
System: lateral

Coverage features

Type of cover: Stainless steel cover Cover material: 316 stainless steel

Width of cover: 45 mm
Length of cover: 800 mm
Min. flooring height: 11 mm

Surface: Bronze brushed

Cover locking: placed

Load class: K 3 (EN 1253-1)

Max. flooring height: 25 mm Shape of upper section: square