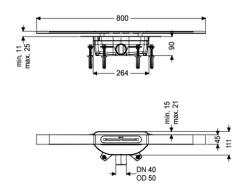

General characteristics

Nominal size (DN): 50

**Dimensions** 

Net weight:2,84 kgGross weight:2,84 kgMin. design height:90 mmVertically adjustable:yes

Length:264 mmWidth:111 mmPackaging dimension:lengthPackaging dimension:widthPackaging dimension:height

Tank/drain body

Outlet nominal size (OD): 50 mm
Outlet nominal size (DN): 50 mm
Material of drain body: PP
System: lateral

Coverage features

Type of cover: Stainless steel cover Cover material: 316 stainless steel

Width of cover: 45 mm
Length of cover: 800 mm
Min. flooring height: 11 mm

Surface: Black brushed

Cover locking: placed

Load class: K 3 (EN 1253-1)

Max. flooring height: 25 mm Shape of upper section: square