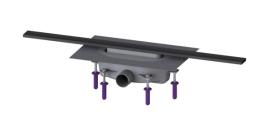

## **Description**

The narrow Linearis Infinity channel for walk-in showers is suitable for indoor linear drainage for household and commercial use. The channel profile made of 316 stainless steel can be extended straight or at three (30, 45 and 90 degree) angles. The drain body made of PP is equipped with sound and settlement absorbers. The channel contains a clip-on flange with factory-mounted waterproofing membrane to EN 1253-1 and DIN 18534-1-W3-I. The channel profile can be pushed in the lengthwise and transverse direction in the clip-on flange to level out construction tolerance. Including odour trap with 50 mm water seal. Open seepage water openings, without flooding of the waterproofing level in the event of backwater.

General characteristics

Nominal size (DN): 50

**Dimensions** 

Net weight:2,84 kgGross weight:2,84 kgMin. design height:90 mmVertically adjustable:yes

Length:264 mmWidth:111 mmPackaging dimension:lengthPackaging dimension:widthPackaging dimension:height

Tank/drain body

Outlet nominal size (OD): 50 mm
Outlet nominal size (DN): 50 mm
Material of drain body: PP
System: lateral

Coverage features

Type of cover: Stainless steel cover Cover material: 316 stainless steel