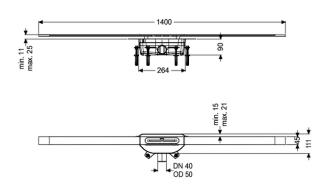

General characteristics

Nominal size (DN): 50

**Dimensions** 

Net weight:3,85 kgGross weight:3,85 kgMin. design height:90 mmVertically adjustable:yes

Length:264 mmWidth:111 mmPackaging dimension:lengthPackaging dimension:widthPackaging dimension:height

Tank/drain body

Outlet nominal size (OD): 50 mm
Outlet nominal size (DN): 50 mm
Material of drain body: PP
System: lateral

Coverage features

Type of cover: Stainless steel cover Cover material: 316 stainless steel

Width of cover: 45 mm
Length of cover: 1400 mm
Min. flooring height: 11 mm
Surface: Brushed SST
Cover locking: placed

Load class: K 3 (EN 1253-1)

Max. flooring height: 25 mm Shape of upper section: square